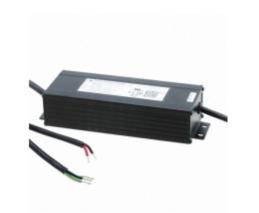

## PLED96W-024-C4000-D-HV

Images are for reference only. See Product Specifications for product details. Buy PLED96W-024-C4000-D-HV with confidence from Components-Store.com, 1 Year Warranty

Part Number: PLED96W-024-C4000-D-HV

## PRODUCT PARAMETER

| Part Number                         | PLED96W-024-C4000-D-HV                                                                                                                                                                                                                                          |
|-------------------------------------|-----------------------------------------------------------------------------------------------------------------------------------------------------------------------------------------------------------------------------------------------------------------|
| Manufacturer                        | Thomas Research Products                                                                                                                                                                                                                                        |
| Description                         | LED DRIVER CC AC/DC 8-24V 4A                                                                                                                                                                                                                                    |
| Lead Free Status /<br>RoHS Status   | Lead free / RoHS Compliant                                                                                                                                                                                                                                      |
| Quantity Available                  | 8549 pcs                                                                                                                                                                                                                                                        |
| Product Photo                       | PLED96W-024-C4000-D-HV.jpg                                                                                                                                                                                                                                      |
| Category                            | Power Supplies - External/Internal (Off-Board)                                                                                                                                                                                                                  |
| Weight                              | 1.4 lbs (635g)                                                                                                                                                                                                                                                  |
| Voltage - Output                    | 8 ~ 24 V                                                                                                                                                                                                                                                        |
| Voltage - Input (Min)               | 277VAC                                                                                                                                                                                                                                                          |
| Voltage - Input (Max                | 480VAC                                                                                                                                                                                                                                                          |
| Туре                                | Constant Current                                                                                                                                                                                                                                                |
| Topology                            | AC DC Converter                                                                                                                                                                                                                                                 |
| Termination Style                   | Wire Leads                                                                                                                                                                                                                                                      |
| Size / Dimension                    | 8.54" L x 2.33" W x 1.47" H (217.0mm x 59.2mm x 37.3mm)                                                                                                                                                                                                         |
| Series                              | PLED96W-HV                                                                                                                                                                                                                                                      |
| Ratings                             | IP66, NEMA 6                                                                                                                                                                                                                                                    |
| Power (Watts)                       | 96W                                                                                                                                                                                                                                                             |
| Other Names                         | 1121-1391<br>93057279                                                                                                                                                                                                                                           |
| Operating<br>Temperature            | -                                                                                                                                                                                                                                                               |
| Number of Outputs                   | 1                                                                                                                                                                                                                                                               |
| Mounting Type                       | Chassis Mount                                                                                                                                                                                                                                                   |
| Moisture Sensitivity<br>Level (MSL) | 1 (Unlimited)                                                                                                                                                                                                                                                   |
| Lead Free Status /<br>RoHS Status   | Lead free / RoHS Compliant                                                                                                                                                                                                                                      |
| Features                            | OCP, OVP, SCP                                                                                                                                                                                                                                                   |
| Efficiency                          | 81%                                                                                                                                                                                                                                                             |
| Dimming                             | Analog                                                                                                                                                                                                                                                          |
| Detailed Description                | 4A 8 ~ 24 V Constant Current LED Driver AC DC Converter Topology 1 Output                                                                                                                                                                                       |
| Current - Output<br>(Max)           | 4A                                                                                                                                                                                                                                                              |
| California Prop 65                  | Warning Information WARNING: This product can expose you to chemicals including Lead and lead compounds which is known to the State of California to cause cancer and birth defects other reproductive harm. For more information go to www.P65warnings.ca.gov. |
| Approvals                           | CE, cURus                                                                                                                                                                                                                                                       |